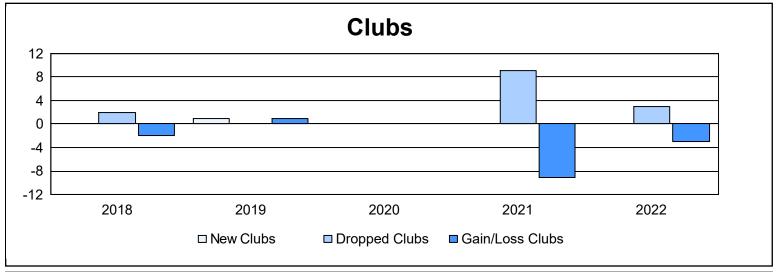

District 24 C

As of June 2022 Cumulative

| Year      | New<br>Clubs | Dropped<br>Clubs | Gain/<br>Loss<br>Clubs | New<br>Members | Charter<br>Members | Reinstate<br>Members | Transfer<br>Members | Total<br>Member<br>Added | Total<br>Members<br>Dropped | Gain/<br>Loss<br>Members |
|-----------|--------------|------------------|------------------------|----------------|--------------------|----------------------|---------------------|--------------------------|-----------------------------|--------------------------|
| 2017-2018 | 0            | 2                | -2                     | 155            | 0                  | 3                    | 9                   | 167                      | 231                         | -64                      |
| 2018-2019 | 1            | 0                | 1                      | 107            | 28                 | 3                    | 4                   | 142                      | 223                         | -81                      |
| 2019-2020 | 0            | 0                | 0                      | 98             | 1                  | 4                    | 1                   | 104                      | 167                         | -63                      |
| 2020-2021 | 0            | 9                | -9                     | 90             | 1                  | 4                    | 23                  | 118                      | 205                         | -87                      |
| 2021-2022 | 0            | 3                | -3                     | 84             | 0                  | 7                    | 6                   | 97                       | 192                         | -95                      |
| Average   | 0            | 3                | -3                     | 107            | 6                  | 4                    | 9                   | 126                      | 204                         | -78                      |